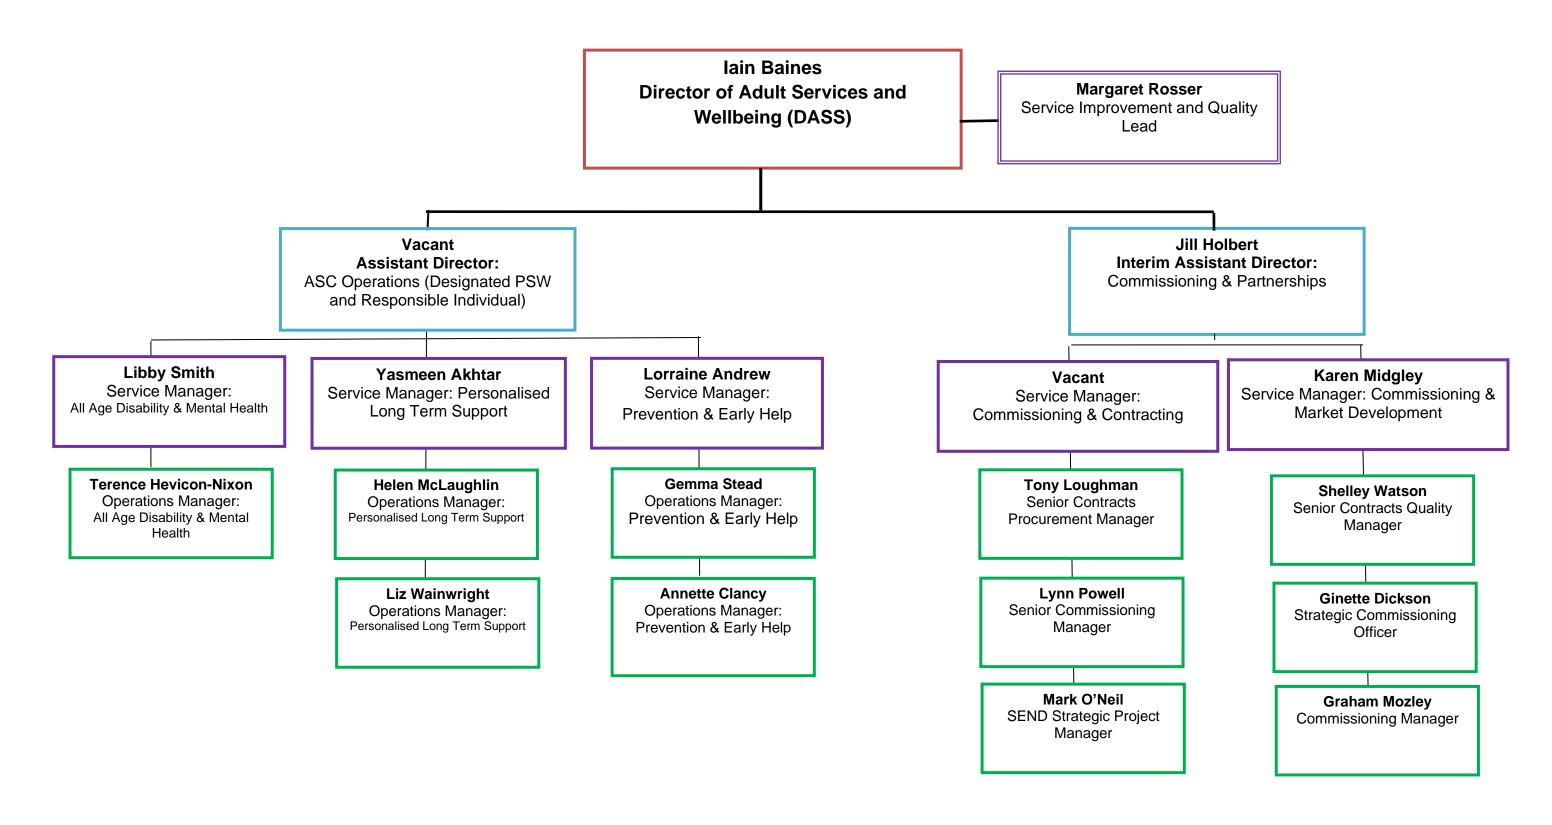

## DIRECTORATE: Adult Services and Wellbeing Senior Leadership Team

Version: October 2019

The portfolios for Adult Social Care operations (Tier 4) are:

Prevention and Early Help:
Gemma Stead
Annette Clancy
Operational Managers

Gateway
Hospital Social Work
Hospital Avoidance Team
CSW
OT's
Reablement
Heatherstones
Accessible Homes
Assistive Technology
Support In Mind and Out of
Hours

AAD & Adult Mental Health:

Terry Hevicon-Nixon Operational Manager

All Age Disability
Older Peoples MH
Working Age Adults MH
Mental Capacity
Share
Union Housing
Vocational Team
ILST
Lyndhurst
MH housing Support

Personalised Long Term
Support:
Liz Wainwright
Helen McLaughlin
Operational Managers

Locality Teams
Direct Payments
Reviewing Team
Extra Care
Ferney Lee
Brokerage
Care Charges
Day Opportunities
Safeguarding
Shared Lives
Appointeeships

Version: October 2019